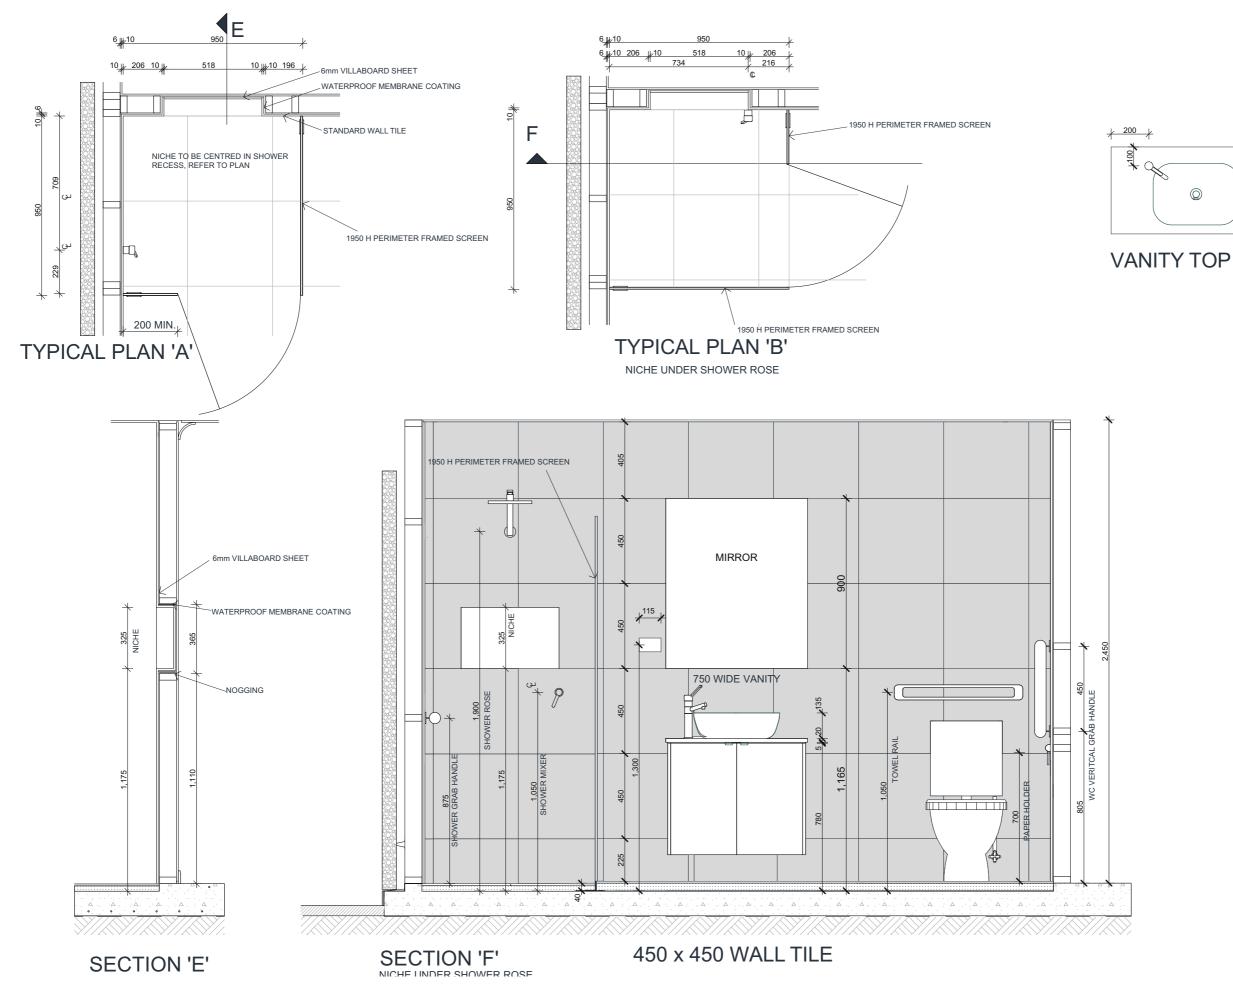

| Roller Door   | 2000        |
|               | Panel Door    | Ceiling     |
| Other         | External GPO  | 1000        |
| Note:         |               |             |

All general room GPO's are to measure 300mm above main floor level unless

NG: ALL DRAWINGS TO BE READ IN CONJUNCTION WITH DETAILS. ALL DISCREPANCIES TO BE REPORTED TO DESIGN OFFICE PRIOR TO CONSTRUCTION (ALLAM DESIGN DEPARTMENT) ON (02) 4702 5960 INSTRUCTIONS Ground Floor Electrical MAHOGANY-7 DG 1:100 Allam Homes Pty Ltd ACN 003 798 883 BLN 28701.C Ph 02 47322422 Fx 02 47211811 Lot ### Street name. GENERAL: F 01.09.20 Modern **Lifestyle COMMUNITIES** HOUSE: 0 01.07.20 A. ##.##.###.V22 1MG7105000 Job No. 01.15 Suburb (ESTATE) NSW © 2021 Allam Homes Pty Ltd. DO NOT SCALE OFF ARCHITECTURAL DRAWINGS

















## **Finishes Legend**

External Scheme - A Cladding:

Hebel:

Post



**Lifestyle COMMUNITIES** 

MAHOGANY-7 DG Modern

Allam Homes Pty Ltd Lot ### Street name.

VARNING: ALL DRAWINGS TO BE READ IN CONJUNCTION WITH DETAILS. ALL DISCREPANCIES TO BE REPORTED TO DESIGN OFFICE PRIOR TO CONSTRUCTION (ALLAM DESIGN DEPARTMENT) ON (02) 4702 5960 | SITE | INSTRUCTIONS | Colour Application | CAE | CAE | CEPERTO | CAE | CAE | CEPERTO | CAE |



### WARNING

NOTE: THIS PAGE MUST BE PRINTED IN COLOUR





SITE INSTRUCTIONS Landscape
GENERAL: F 01.09.20 MAHOGANY-7 DG 1:200 Sheet CAE Allam Homes Pty Ltd 11-13 Brookhollow Ave ACN 003 798 883 BLN 28701.C Ph 02 47322422 Fx 02 47211811 www.allam.com.au Lot ### Street name. Modern HOUSE: 0 01.07.20 A. ##.##.##.V22 1MG7105000 **Job No.** 01.25 **L