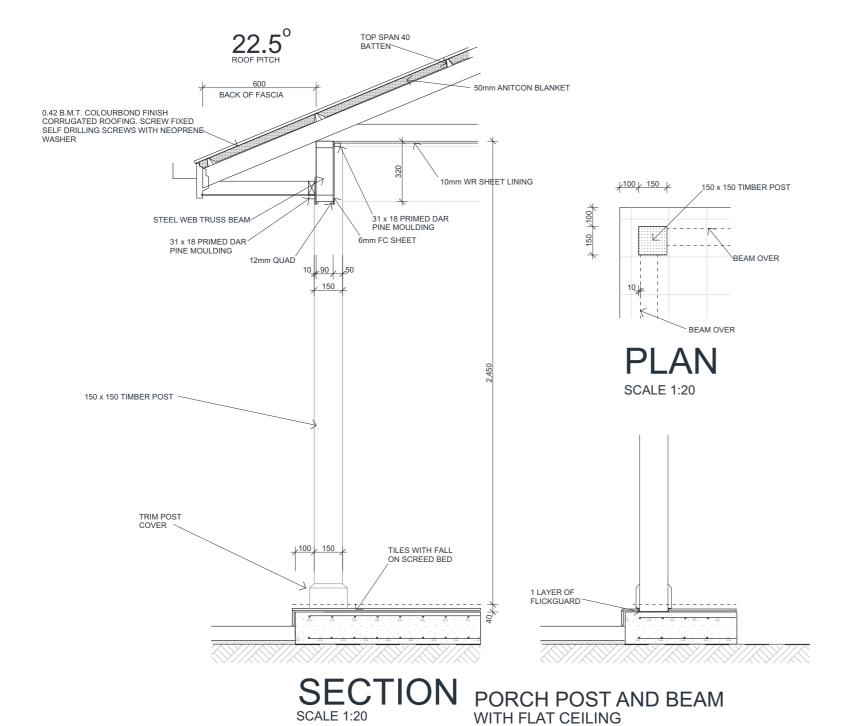

|               | Roller Door   | 2000        |
|               | Panel Door    | Ceiling     |
| Other         | External GPO  | 1000        |
| Note:         |               |             |

All general room GPO's are to measure 300mm above main floor level unless

NG: ALL DRAWINGS TO BE READ IN CONJUNCTION WITH DETAILS. ALL DISCREPANCIES TO BE REPORTED TO DESIGN OFFICE PRIOR TO CONSTRUCTION (ALLAM DESIGN DEPARTMENT) ON (02) 4702 5960 INSTRUCTIONS Ground Floor Electrical MAHOGANY-7 DG 1:100 Allam Homes Pty Ltd ACN 003 798 883 BLN 28701.C Ph 02 47322422 Fx 02 47211811 Lot ### Street name. GENERAL: F 01.09.20 Modern **Lifestyle COMMUNITIES** HOUSE: 0 01.07.20 A. ##.##.###.V22 1MG7105000 Job No. 01.15 Suburb (ESTATE) NSW © 2021 Allam Homes Pty Ltd. DO NOT SCALE OFF ARCHITECTURAL DRAWINGS

















## **Finishes Legend**

External Scheme - A Cladding:

Hebel:

Post



**Lifestyle COMMUNITIES** 

MAHOGANY-7 DG Modern

Allam Homes Pty Ltd Lot ### Street name.

VARNING: ALL DRAWINGS TO BE READ IN CONJUNCTION WITH DETAILS. ALL DISCREPANCIES TO BE REPORTED TO DESIGN OFFICE PRIOR TO CONSTRUCTION (ALLAM DESIGN DEPARTMENT) ON (02) 4702 5960 | SITE | INSTRUCTIONS | Colour Application | CAE | CAE | CEPERTO | CAE | CAE | CEPERTO | CAE |



### WARNING

NOTE: THIS PAGE MUST BE PRINTED IN COLOUR





SITE INSTRUCTIONS Landscape
GENERAL: F 01.09.20 MAHOGANY-7 DG 1:200 Sheet CAE Allam Homes Pty Ltd 11-13 Brookhollow Ave ACN 003 798 883 BLN 28701.C Ph 02 47322422 Fx 02 47211811 www.allam.com.au Lot ### Street name. Modern HOUSE: 0 01.07.20 A. ##.##.##.V22 1MG7105000 **Job No.** 01.25