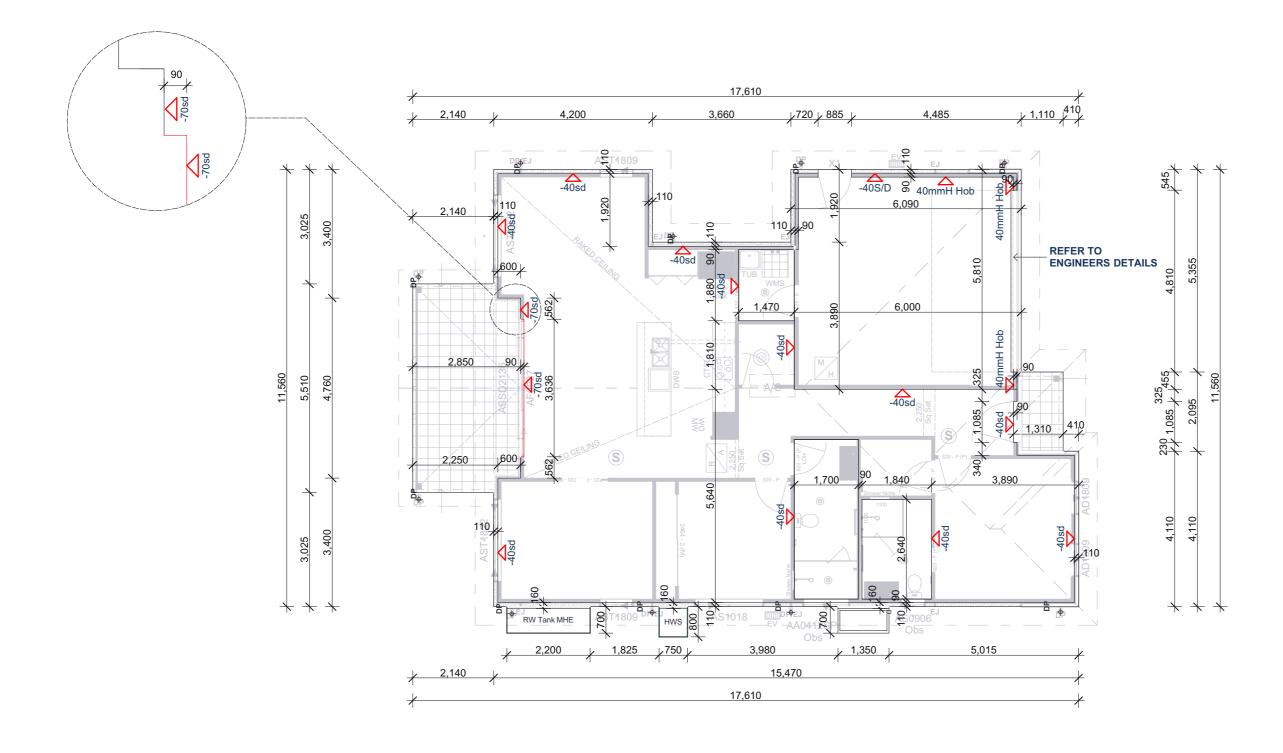

NOTE:

MASTER

REV: A. ##.##.####

FLOOR AREAS

35.03

122.73 2.33 174.61 m²

ALFRESCO GARAGE

GROUND

**General Notes:** 

**Specification Notes:** 

Air Con Fan Unit

Eave Vent (400x200mm)

Man Hole

\* Internal Door Legend

E = Entrance

P = Passage

LOH = Lift Off Hinge

(P) = Privacy W = Wardrobe

hung doors

A/C

| WARNING: ALL DRAWINGS TO BE READ IN CONJUNCTION WITH DETAILS. ALL DISCREPANCIES TO BE REPORTED TO DESIGN OFFICE PRIOR TO CONSTRUCTION (ALLAM DESIGN DEPARTMENT) ON (02) 4702 5960 |                      |                               |                                                                                             |               |                      |              |            |                       |            |              |       |
|-----------------------------------------------------------------------------------------------------------------------------------------------------------------------------------|----------------------|-------------------------------|---------------------------------------------------------------------------------------------|---------------|----------------------|--------------|------------|-----------------------|------------|--------------|-------|
|                                                                                                                                                                                   | -                    | Allam Lifestyle Communities   | ALL BIOUT BECERVED                                                                          |               | Site Address         | SITE         |            |                       |            | Last Amended | Scale |
| ALLAM                                                                                                                                                                             | M                    | Level 3, Offices 36-42        | This plan is the property of Allam Homes pty                                                | MAHOGANY-7 DG | Allam Homes Pty Ltd  | INSTRUCTIONS | Ground     | Floor                 |            | CAE          | 1:100 |
|                                                                                                                                                                                   | <b>TAT</b>           | ACN 003 798 883 BLN 28701.C   | Itd. Copyright in this document is owned by<br>Allam Homes pty Itd. Under the provisions of |               | Lot ### Street name. | GENERAL:     | F 01.09.20 | Revision/Date/Version | Serial     | Job No       | Sheet |
| Lifestyle COMMUNITIES M                                                                                                                                                           | ONTEREY CAMBEN HAVEN | Ph 02 47322422 Fx 02 47211811 | the Copyright ACT 1968 and is intended for use only as authorised by Allam Homes pty ltd.   | Modern        | Suburb (ESTATE) NSW  | HOUSE:       | 0 01 07 20 | Δ ## ## #### \/22     | 1MG7105000 | Joh No       | 01.3  |

NOTE: All Measurements Are Taken From External Edge Of Slab

| WARNING: ALL DRAWING                                  | GS TO BE READ IN C                                    | ONJUNCTION WITH DETA                                                                                                                | ILS. ALL DISCREPANCIES TO BE REPORTED TO D | ESIGN OFFICE PRIOR TO CONSTR     | UCTION (A         | LLAM DESI  | GN DEPARTMENT)        | ON (02) 4702 5  | 960              |             |
|-------------------------------------------------------|-------------------------------------------------------|-------------------------------------------------------------------------------------------------------------------------------------|--------------------------------------------|----------------------------------|-------------------|------------|-----------------------|-----------------|------------------|-------------|
|                                                       | Allam Lifestyle Communities<br>Level 3, Offices 36-42 | ALL RIGHT RESERVED. This plan is the property of Allam Homes pty                                                                    | MAHOGANY-7 DG                              | Site Address Allam Homes Pty Ltd | SITE INSTRUCTIONS | 01.1.0     | tout Ground           | ON (02) 11 02 0 | Last Amended CAE | Scale 1:100 |
| ALLAM MONTER                                          | 11-13 Brookhollow Ave<br>ACN 003 798 883 BLN 28701.C  | Itd. Copyright in this document is owned by Allam Homes pty Itd. Under the provisions of the Copyright ACT 1968 and is intended for | Modern                                     | Lot ### Street name.             | GENERAL:          | F 01.09.20 | Revision/Date/Version | Serial          | Job No           | Sheet       |
| 2021 Allow Homes Ptv Ltd. DO NOT SCALE OFF ARCHITECTI | www.allam.com.au                                      | use only as authorised by Allam Homes pty ltd.                                                                                      | Wodem                                      | Suburb (ESTATE) NSW              | HOUSE:            | 0 01.07.20 | A. ##.##.###.V22      | 1MG7105000      | Job No.          | 01.11       |