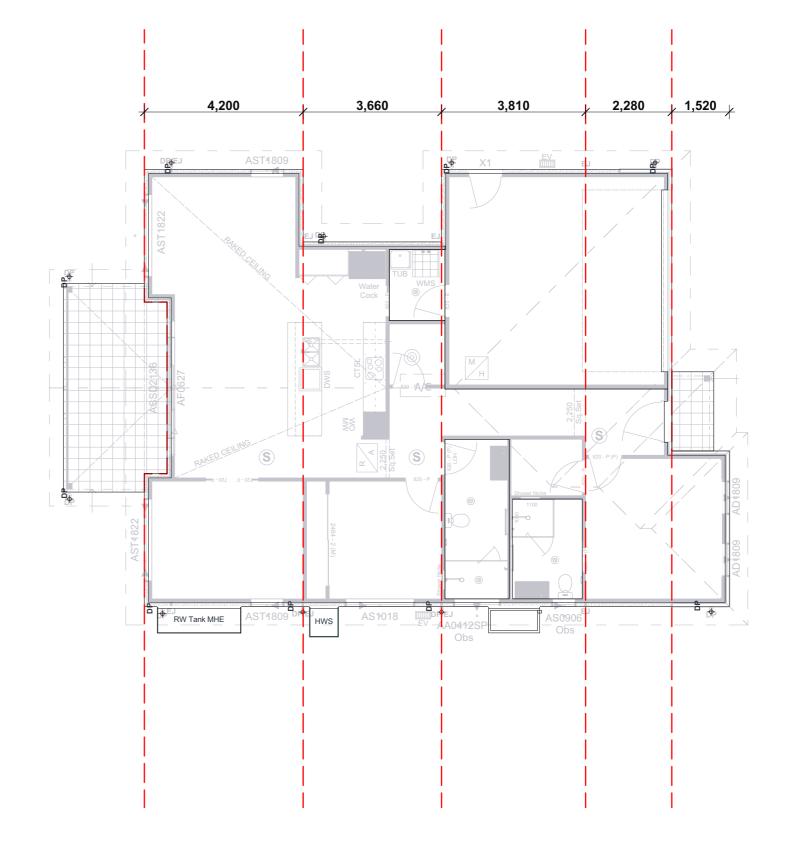

THRU ALFRESCO WALL

MASTER

EDGE DETAIL WITH LIFTING ANCHORS

NOTE: GROUND FLOOR RUNNING DIMENSIONS FROM INSIDE OF EDGE BOARD TO & OF PENETRATION

NOTE: FIRST FLOOR RUNNING DIMENSIONS FROM EXTERNAL TIMBER FRAME/BRICKWORK TO Q OF PENETRATION