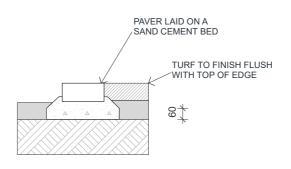

15 Litre to 35 Litre: 25 x 25 x 1500mm, 2 stakes per plant.

45 Litre to 100 Litre:  $38\times38\times1800 mm,\,2$  stakes per plant Ties shall be 50mm wide hessian webbing.

BRICK EDGE

- 50mm thick charcoal Havenbrick on sand and cement mix