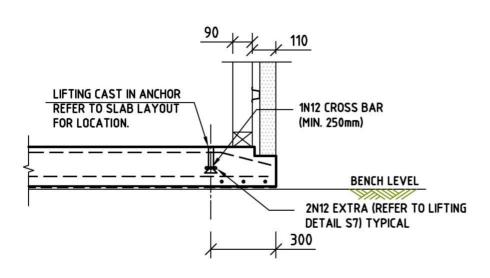

NOTE: All Measurements Are Taken From External Edge Of Slab

| WARNING: ALL DRAWING                                  | GS TO BE READ IN C                                    | ONJUNCTION WITH DETA                                                                                                                | ILS. ALL DISCREPANCIES TO BE REPORTED TO D | ESIGN OFFICE PRIOR TO CONSTR     | UCTION (A         | LLAM DESI  | GN DEPARTMENT)        | ON (02) 4702 5  | 960              |             |
|-------------------------------------------------------|-------------------------------------------------------|-------------------------------------------------------------------------------------------------------------------------------------|--------------------------------------------|----------------------------------|-------------------|------------|-----------------------|-----------------|------------------|-------------|
|                                                       | Allam Lifestyle Communities<br>Level 3, Offices 36-42 | ALL RIGHT RESERVED. This plan is the property of Allam Homes pty                                                                    | MAHOGANY-7 DG                              | Site Address Allam Homes Pty Ltd | SITE INSTRUCTIONS | 01.1.0     | tout Ground           | ON (02) 11 02 0 | Last Amended CAE | Scale 1:100 |
| ALLAM MONTER                                          | 11-13 Brookhollow Ave<br>ACN 003 798 883 BLN 28701.C  | Itd. Copyright in this document is owned by Allam Homes pty Itd. Under the provisions of the Copyright ACT 1968 and is intended for | Modern                                     | Lot ### Street name.             | GENERAL:          | F 01.09.20 | Revision/Date/Version | Serial          | Job No           | Sheet       |
| 2021 Allow Homes Ptv Ltd. DO NOT SCALE OFF ARCHITECTI | www.allam.com.au                                      | use only as authorised by Allam Homes pty ltd.                                                                                      | Wodem                                      | Suburb (ESTATE) NSW              | HOUSE:            | 0 01.07.20 | A. ##.##.###.V22      | 1MG7105000      | Job No.          | 01.11       |