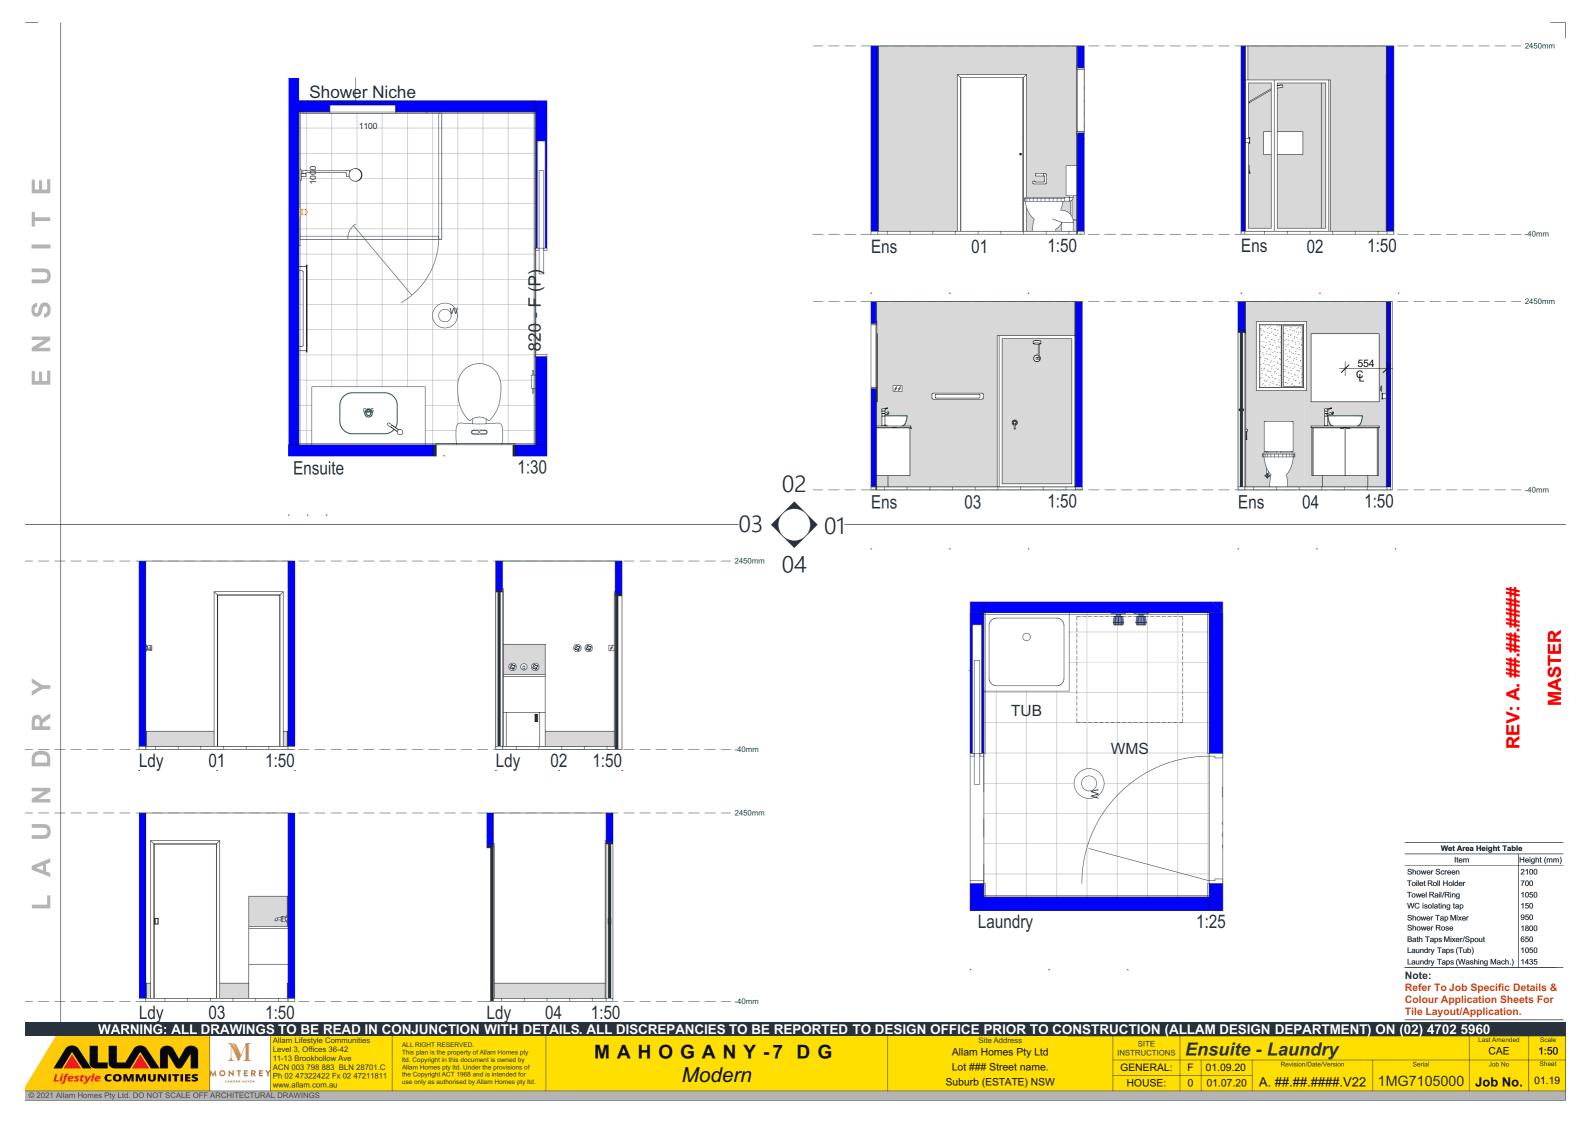

| Layout No: | Layout Name                | Rev |
|------------|----------------------------|-----|
| 01.1       | Cover Sheet                |     |
| 01.2       | Site                       |     |
| 01.3       | Ground Floor               |     |
| 01.4       | Elevation A/B              |     |
| 01.5       | Elevation C/D              |     |
| 01.6       | Section X/Y                |     |
| 01.7       | Site Analysis              |     |
| 01.8       | Fencing & Retaining Layout |     |
| 01.9       | Retaining Wall Details     |     |
| 01.10      | Waste & Drainage           |     |
| 01.11      | Slab Setout Ground         |     |
| 01.12      | Slab Details               |     |
| 01.13      | Slab Relocation Plan       |     |
| 01.14      | Sub Floor Ground           |     |
| 01.15      | Ground Floor Electrical    |     |
| 01.16      | Wall Section 1             |     |
| 01.17      | Wall Section 2             |     |
| 01.18      | Tile Specification         |     |
| 01.19      | Ensuite - Laundry          |     |
| 01.20      | Bath                       |     |
| 01.21      | Kitchen                    |     |
| 01.22      | Colour Application         |     |
| 01.23      | Paint Application          |     |
| 01.24      | Colour Perspectives        |     |
| 01.25      | Landscape                  |     |
| 01.26      | Landscape Details          |     |
| 01.27      | Solar Panels Layout        |     |
| 01.28      | Furniture Layout           |     |
| 01.29      | WHS & Safety Plan          |     |