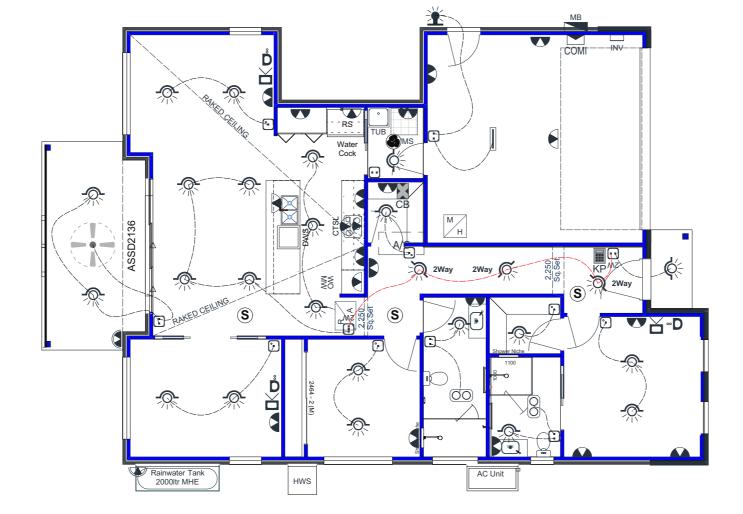

Downlight LED

2W Denotes two way control

Internal Wall @ 1900

External Wall @ 1900

Light/Heat/Fan (Ducted To External)

 $\odot$ Light Switch

■ LED Light

D Data Point @ 300 (above FL) T.V. Point @ 300 (above FL)

Electric Hot Water System

**(S)** A/C

Smoke Alarm Air-conditioner Fan Unit

Internal COMS

Meter Box

Alarm Key Panel

Alarm Control Box

Single GPO

Single Ext GPO

Double Ext GPO

Double GPO

Ceiling Fan

**Actron Air Standard Unit Specification (Single Phase)** 

Model: CRA130S / EVA130S Net (rated) Capacity (KW) Cooling: 12.24 KW

Heating: 12.17 KW

EER Rated Cooling: 3.26 KW COP Rated Heating: 3.64 KW

### General Notes: NCC Approval

- 1. All heights measured from the main floor level unless otherwise noted.
- 2. Light switches @ 1300mm above FFL wall mounted.
- 3. Top of Meter box to be 1900mm
- maximum above ground level. 4. Provide Smoke Alarms in accordance with NCCS Vol 2: Clause 3.7.5
- 5. Double GPO to meter box.

### **Electrical wiring**

The electrical wiring in a manufactured home must comply with the requirements of AS/NZS 3000:2000.

| GP            | O Height Tabl | е           |
|---------------|---------------|-------------|
| Room Location | Item          | Height (mm) |
| Kitchen       | GPO           | 1100        |
|               | REF           | 2050        |
|               | RH            | 1900        |
|               | DW            | 500         |
|               | MW            | 600/1200    |
| Laundry       | GPO           | 1300        |
| Bath/Ens/Pow  | GPO           | 1300        |
| Garage        | GPO           | 1200        |
|               | Roller Door   | 2000        |
|               | Panel Door    | Ceiling     |
| Other         | External GPO  | 1000        |
| Note:         |               |             |

All general room GPO's are to measure 300mm above main floor level unless

NG: ALL DRAWINGS TO BE READ IN CONJUNCTION WITH DETAILS. ALL DISCREPANCIES TO BE REPORTED TO DESIGN OFFICE PRIOR TO CONSTRUCTION (ALLAM DESIGN DEPARTMENT) ON (02) 4702 5960 INSTRUCTIONS Ground Floor Electrical MAHOGANY-7 DG 1:100 Allam Homes Pty Ltd ACN 003 798 883 BLN 28701.C Ph 02 47322422 Fx 02 47211811 Lot ### Street name. GENERAL: F 01.09.20 Modern **Lifestyle COMMUNITIES** HOUSE: 0 01.07.20 A. ##.##.###.V22 1MG7105000 Job No. 01.15 Suburb (ESTATE) NSW © 2021 Allam Homes Pty Ltd. DO NOT SCALE OFF ARCHITECTURAL DRAWINGS