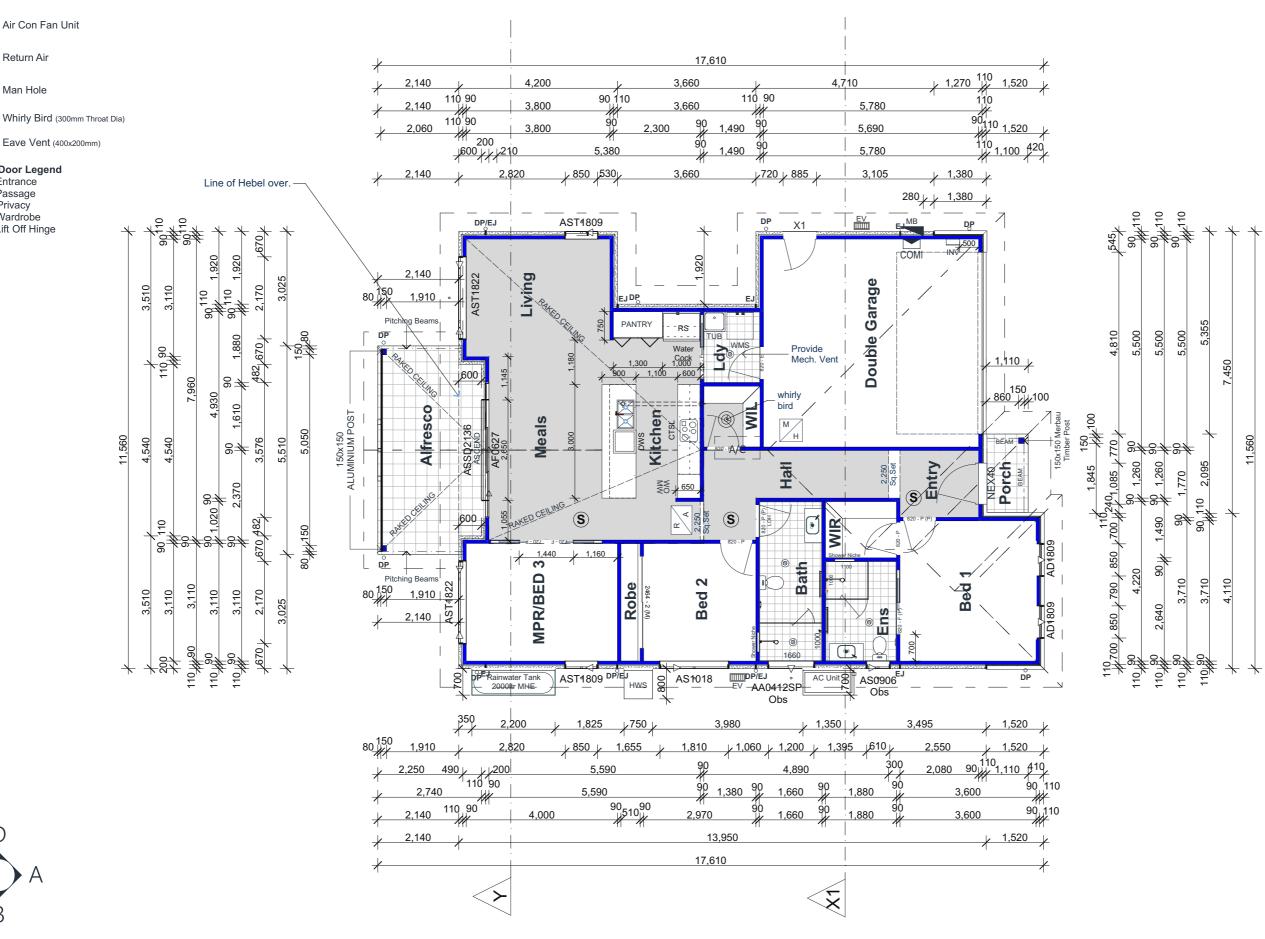

**General Notes:** 

**Specification Notes:** 

Air Con Fan Unit

Eave Vent (400x200mm)

Man Hole

\* Internal Door Legend

E = Entrance

P = Passage

LOH = Lift Off Hinge

(P) = Privacy W = Wardrobe

hung doors

A/C

| WARNING: ALL DRAWINGS TO BE READ IN CONJUNCTION WITH DETAILS. ALL DISCREPANCIES TO BE REPORTED TO DESIGN OFFICE PRIOR TO CONSTRUCTION (ALLAM DESIGN DEPARTMENT) ON (02) 4702 5960 |                      |                               |                                                                                             |               |                      |              |            |                       |            |              |       |
|-----------------------------------------------------------------------------------------------------------------------------------------------------------------------------------|----------------------|-------------------------------|---------------------------------------------------------------------------------------------|---------------|----------------------|--------------|------------|-----------------------|------------|--------------|-------|
|                                                                                                                                                                                   | -                    | Allam Lifestyle Communities   | ALL BIOUT BECERVED                                                                          |               | Site Address         | SITE         |            |                       |            | Last Amended | Scale |
| ALLAM                                                                                                                                                                             | M                    | Level 3, Offices 36-42        | This plan is the property of Allam Homes pty                                                | MAHOGANY-7 DG | Allam Homes Pty Ltd  | INSTRUCTIONS | Ground     | Floor                 |            | CAE          | 1:100 |
|                                                                                                                                                                                   | <b>TAT</b>           | ACN 003 798 883 BLN 28701.C   | Itd. Copyright in this document is owned by<br>Allam Homes pty Itd. Under the provisions of |               | Lot ### Street name. | GENERAL:     | F 01.09.20 | Revision/Date/Version | Serial     | Job No       | Sheet |
| Lifestyle COMMUNITIES M                                                                                                                                                           | ONTEREY CAMBEN HAVEN | Ph 02 47322422 Fx 02 47211811 | the Copyright ACT 1968 and is intended for use only as authorised by Allam Homes pty ltd.   | Modern        | Suburb (ESTATE) NSW  | HOUSE:       | 0 01 07 20 | Δ ## ## #### \/22     | 1MG7105000 | Joh No       | 01.3  |

NOTE: All Measurements Are Taken From External Edge Of Slab

| WARNING: ALL DRAWING                                  | GS TO BE READ IN C                                    | ONJUNCTION WITH DETA                                                                                                                | ILS. ALL DISCREPANCIES TO BE REPORTED TO D | ESIGN OFFICE PRIOR TO CONSTR     | UCTION (A         | LLAM DESI  | GN DEPARTMENT)        | ON (02) 4702 5  | 960              |             |
|-------------------------------------------------------|-------------------------------------------------------|-------------------------------------------------------------------------------------------------------------------------------------|--------------------------------------------|----------------------------------|-------------------|------------|-----------------------|-----------------|------------------|-------------|
|                                                       | Allam Lifestyle Communities<br>Level 3, Offices 36-42 | ALL RIGHT RESERVED. This plan is the property of Allam Homes pty                                                                    | MAHOGANY-7 DG                              | Site Address Allam Homes Pty Ltd | SITE INSTRUCTIONS | 01.1.0     | tout Ground           | ON (02) 11 02 0 | Last Amended CAE | Scale 1:100 |
| ALLAM MONTER                                          | 11-13 Brookhollow Ave<br>ACN 003 798 883 BLN 28701.C  | Itd. Copyright in this document is owned by Allam Homes pty Itd. Under the provisions of the Copyright ACT 1968 and is intended for | Modern                                     | Lot ### Street name.             | GENERAL:          | F 01.09.20 | Revision/Date/Version | Serial          | Job No           | Sheet       |
| 2021 Allow Homes Ptv Ltd. DO NOT SCALE OFF ARCHITECTI | www.allam.com.au                                      | use only as authorised by Allam Homes pty ltd.                                                                                      | Wodem                                      | Suburb (ESTATE) NSW              | HOUSE:            | 0 01.07.20 | A. ##.##.###.V22      | 1MG7105000      | Job No.          | 01.11       |