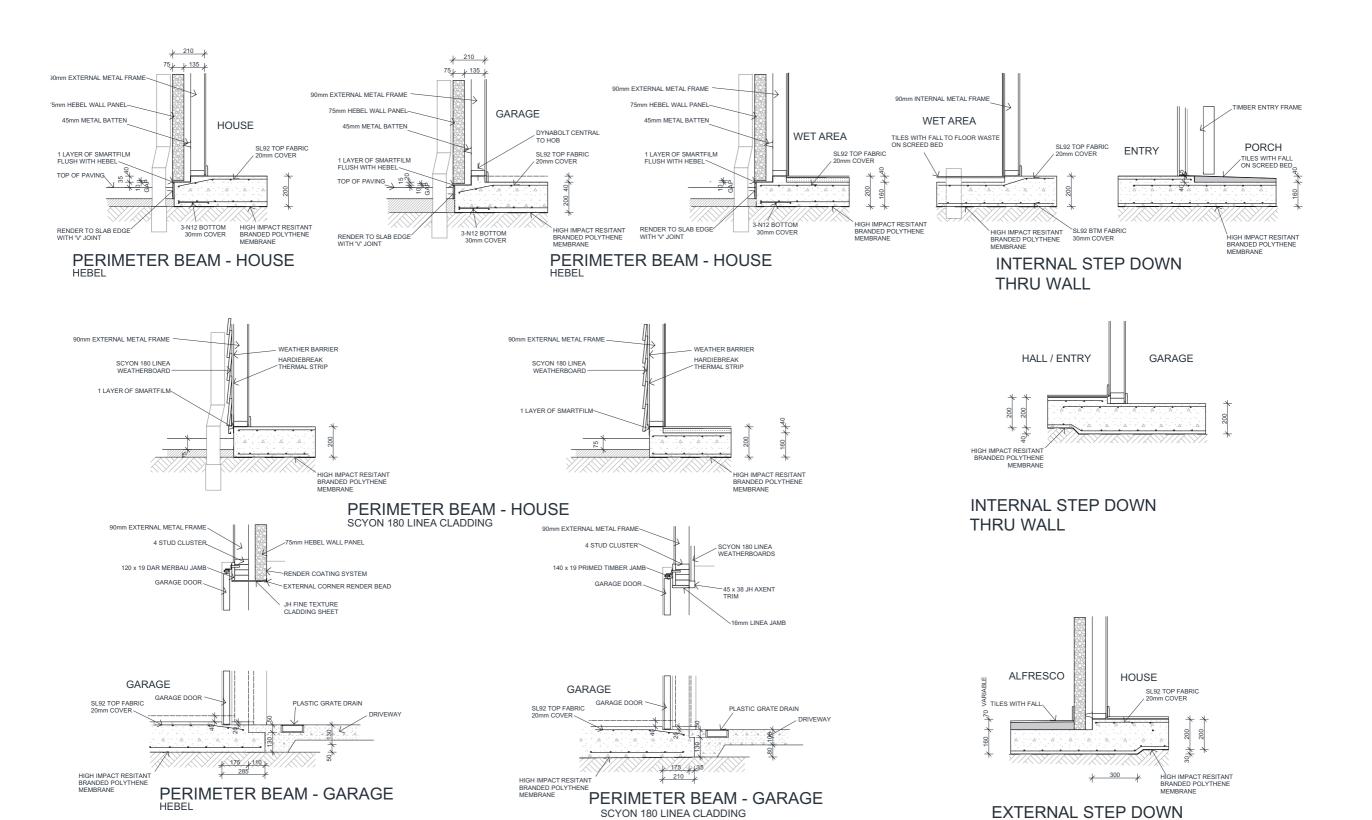

## West Elevation (D)

### **General Notes:**

\* Locate expansion joints in accordance with. Clause 3.3.5.13 of NCC and located behind

- downpipes where possible.

  \* All verges 200mm unless otherwise noted
- \* Provide cover strip to entry doors
  \* Provide cover strip to entry doors
  \* Provide cover strip to entry doors
  \* Refer to floor plans/window schedule for Restricted opening windows (BCA)
- Indicates Obscure Glazing (Refer floor plans/window schedule)

### Glazing

Glazing materials must be selected and installed in accordance with the relevant provisions of AS 1288—2006, Glass in buildings—Selection and installationand, to the extent to which those provisions require the use of safety glass, in accordance with the relevant provisions of AS/NZS 2208:1996, Safety glazing materials in buildings (each as in force on 1 September 2005).