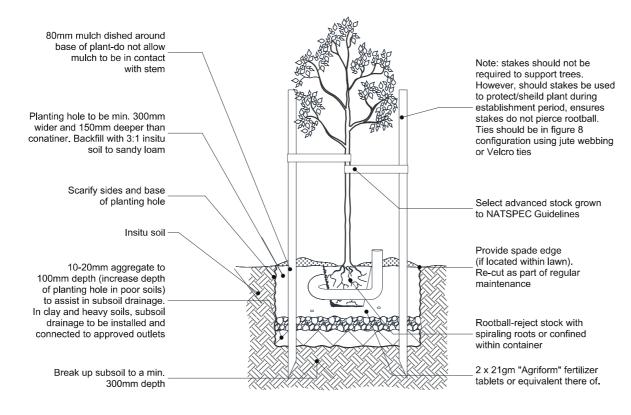

## TREE PLANTING FOR ADVANCED STOCK

- Plants per site average:

2 x 25L pot size trees

20 x 300mm pot size plants

20 x 200mm pot size plants

15 x 140mm pot size plants

Trees to be staked as required; all stakes shall be durable hardwood sharpened to a point at one end and free from knots and twists;.

15 Litre to 35 Litre: 25 x 25 x 1500mm, 2 stakes per plant.

45 Litre to 100 Litre:  $38\times38\times1800 mm,\,2$  stakes per plant Ties shall be 50mm wide hessian webbing.

BRICK EDGE

- 50mm thick charcoal Havenbrick on sand and cement mix