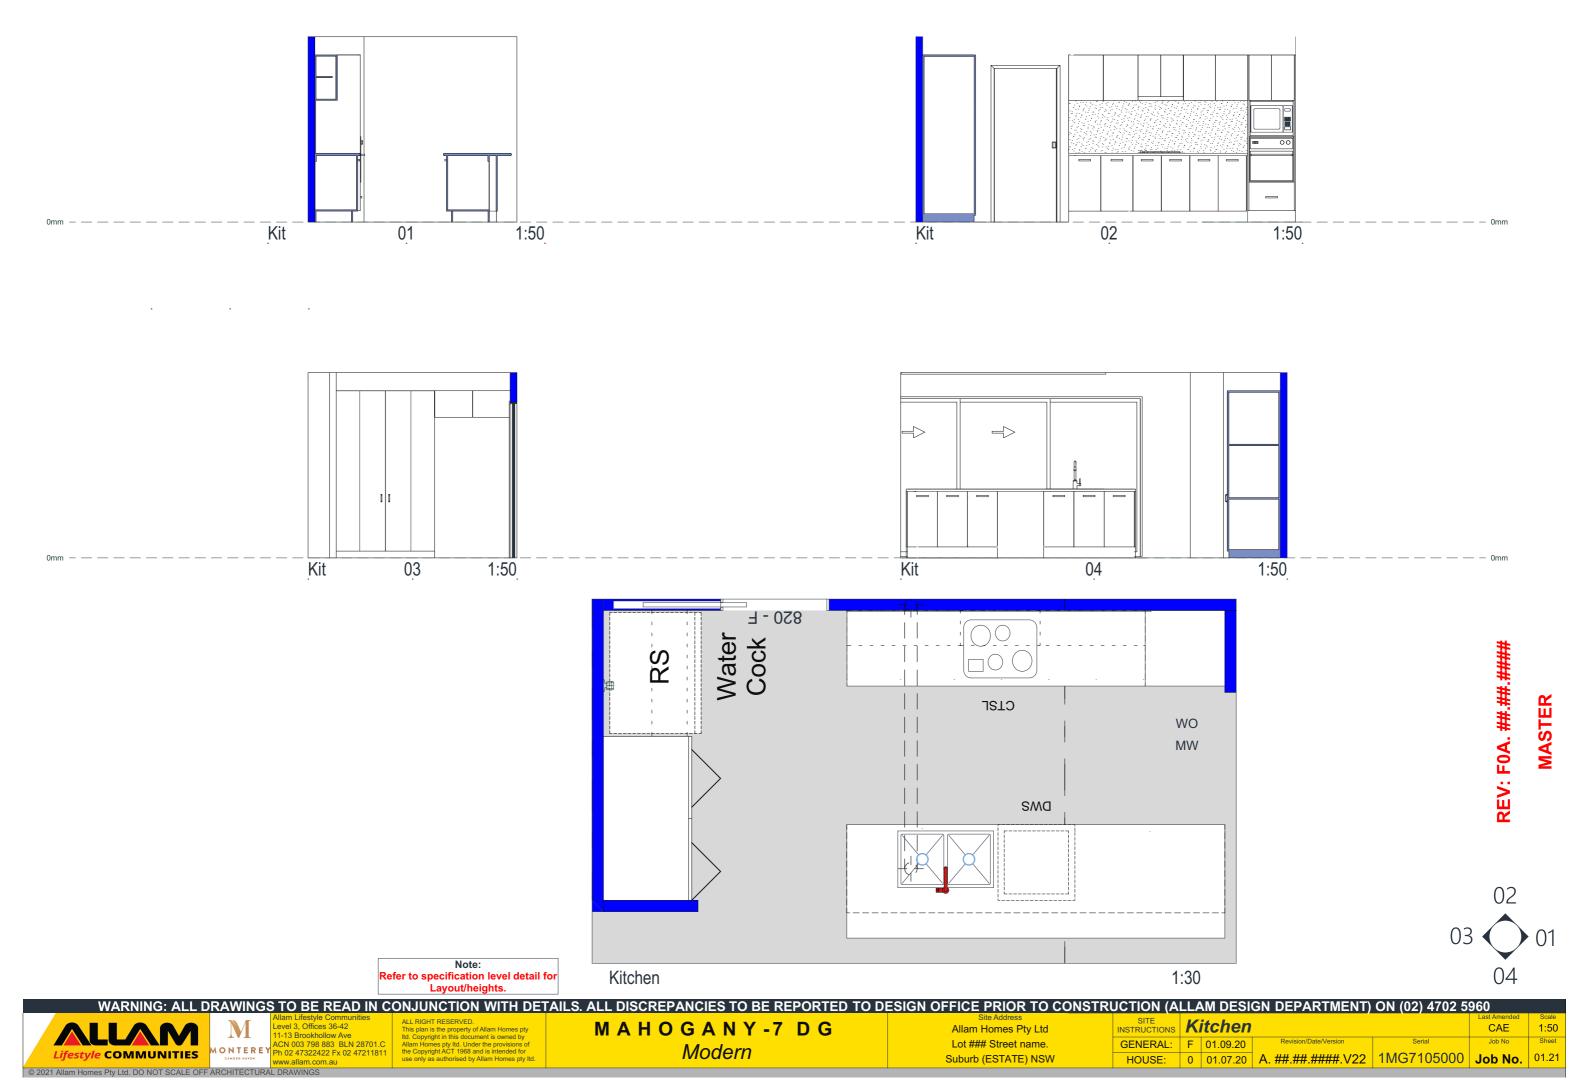

| Layout No: | Layout Name                | Rev |
|------------|----------------------------|-----|
| 01.1       | Cover Sheet                |     |
| 01.2       | Site                       |     |
| 01.3       | Ground Floor               |     |
| 01.4       | Elevation A/B              |     |
| 01.5       | Elevation C/D              |     |
| 01.6       | Section X/Y                |     |
| 01.7       | Site Analysis              |     |
| 01.8       | Fencing & Retaining Layout |     |
| 01.9       | Retaining Wall Details     |     |
| 01.10      | Waste & Drainage           |     |
| 01.11      | Slab Setout Ground         |     |
| 01.12      | Slab Details               |     |
| 01.13      | Slab Relocation Plan       |     |
| 01.14      | Sub Floor Ground           |     |
| 01.15      | Ground Floor Electrical    |     |
| 01.16      | Wall Section 1             |     |
| 01.17      | Wall Section 2             |     |
| 01.18      | Tile Specification         |     |
| 01.19      | Ensuite - Laundry          |     |
| 01.20      | Bath                       |     |
| 01.21      | Kitchen                    |     |
| 01.22      | Colour Application         |     |
| 01.23      | Paint Application          |     |
| 01.24      | Colour Perspectives        |     |
| 01.25      | Landscape                  |     |
| 01.26      | Landscape Details          |     |
| 01.27      | Solar Panels Layout        |     |
| 01.28      | Furniture Layout           |     |
| 01.29      | WHS & Safety Plan          |     |