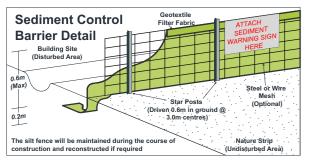

- GENERAL NOTES:

  Landscaping To The Front & Rear Yards As Indicated On The Landscape Plan.
  Retaining Wall Where Required By Builder.
- Provide An Edgeboard Survey To Confirm The Position Of The Home & Finished Floor Levels.
   Provide 1800mm High Chain Wire Temporary Safety Fencing In Accordance With Work Cover Requirements Under The Occupational Health & Safety Act To All Unfenced Boundaries Including Double Hinged Gates To Front Access.