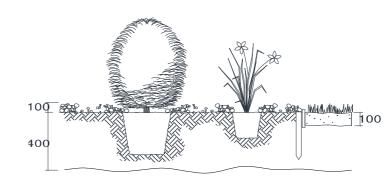

## LANDSCAPE SPECIFICATIONS

TURF AREA:

- Turf Underlay: 100mm thick layer of screened top soil

- Turf: Kikuyu turf

GARDEN AREA:

- Soil: 300mm thick layer of premium garden mix

- Mulch: 75mm thick layer of 10mm pine bark mulch

- Plants per site average:

2 x 25L pot size trees

20 x 300mm pot size plants

20 x 200mm pot size plants

15 x 140mm pot size plants

Trees to be staked as required; all stakes shall be durable hardwood sharpened to a point at one end and free from knots and twists;.

15 Litre to 35 Litre: 25 x 25 x 1500mm, 2 stakes per plant.

45 Litre to 100 Litre:  $38\times38\times1800 mm,\,2$  stakes per plant Ties shall be 50mm wide hessian webbing.

BRICK EDGE

- 50mm thick charcoal Havenbrick on sand and cement mix

PEBBLE AREA:

© 2021 Allam Homes Ptv Ltd. DO NOT SCALE OFF ARCHITECTURAL DRAWINGS

Pebble underlay
 Pebble
 100mm – 200mm thick layer of consolidated road base
 Pebble
 75mm thick layer of 20mm Nepean river pebble

- 1. Excavate beds to 400mm
- 2. Backfill bed with excavated soil mixed with an improved soil mixed with an improved garden loam.