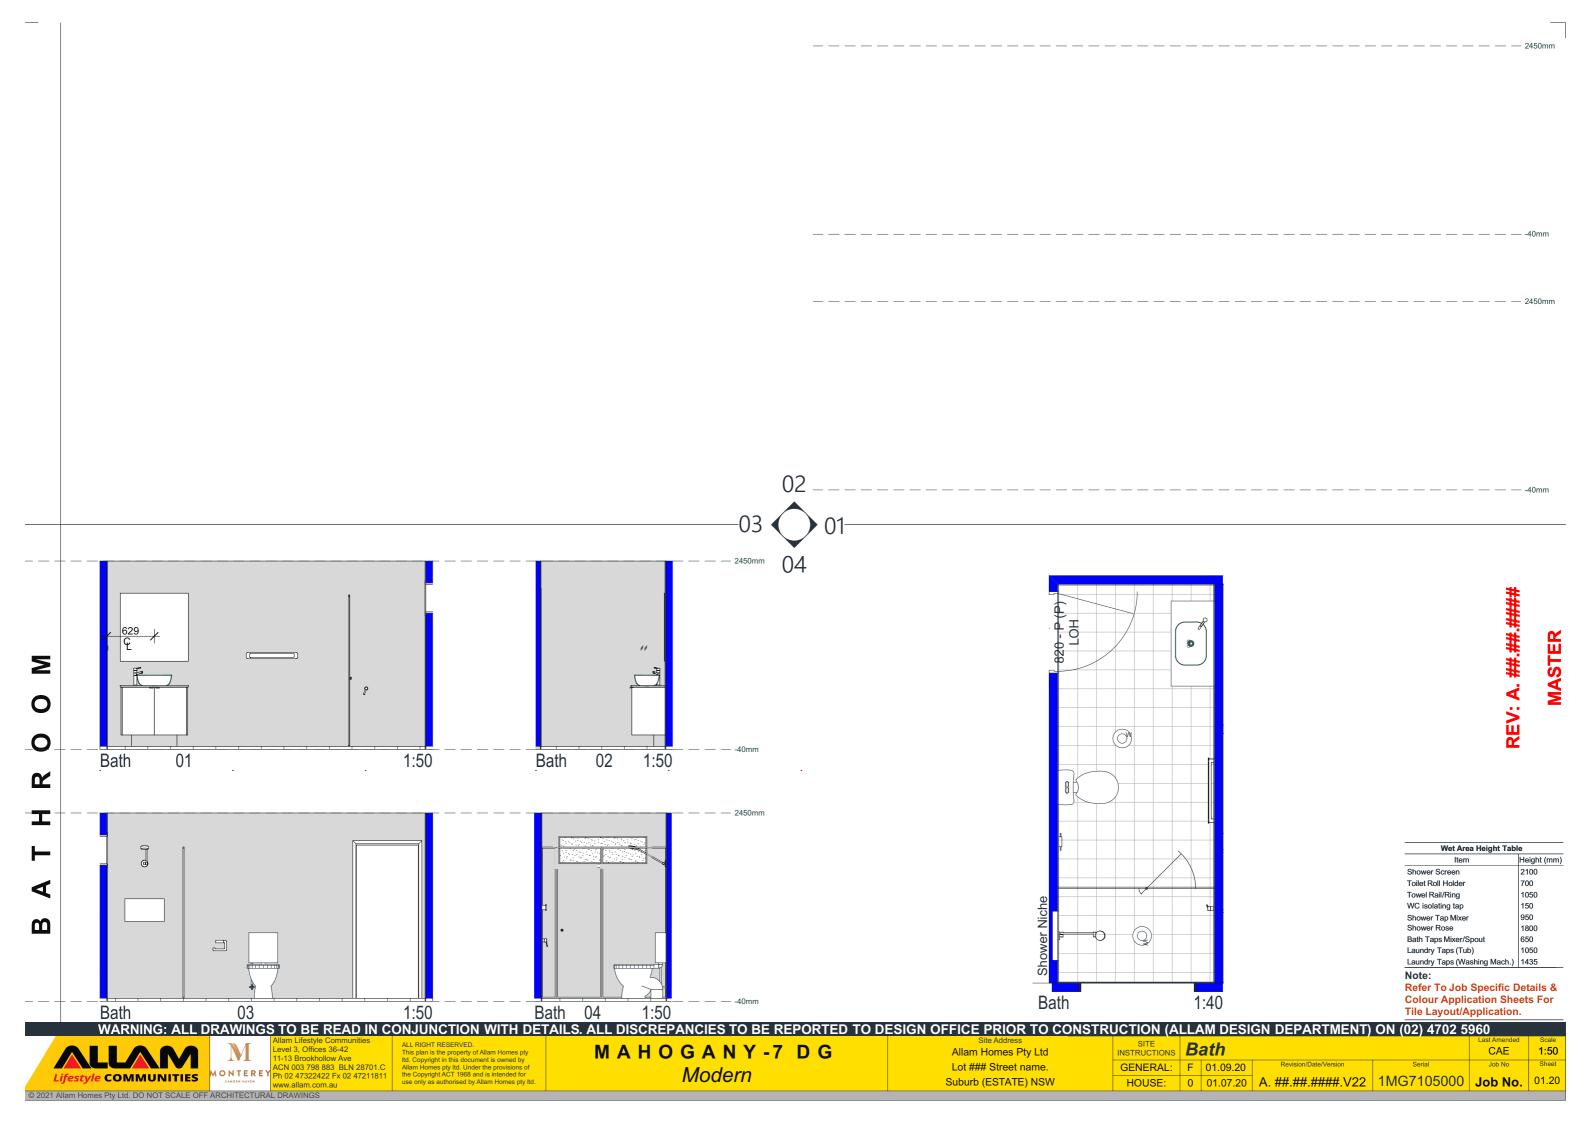

| Layout No: | Layout Name                | Rev |
|------------|----------------------------|-----|
| 01.1       | Cover Sheet                |     |
| 01.2       | Site                       |     |
| 01.3       | Ground Floor               |     |
| 01.4       | Elevation A/B              |     |
| 01.5       | Elevation C/D              |     |
| 01.6       | Section X/Y                |     |
| 01.7       | Site Analysis              |     |
| 01.8       | Fencing & Retaining Layout |     |
| 01.9       | Retaining Wall Details     |     |
| 01.10      | Waste & Drainage           |     |
| 01.11      | Slab Setout Ground         |     |
| 01.12      | Slab Details               |     |
| 01.13      | Slab Relocation Plan       |     |
| 01.14      | Sub Floor Ground           |     |
| 01.15      | Ground Floor Electrical    |     |
| 01.16      | Wall Section 1             |     |
| 01.17      | Wall Section 2             |     |
| 01.18      | Tile Specification         |     |
| 01.19      | Ensuite - Laundry          |     |
| 01.20      | Bath                       |     |
| 01.21      | Kitchen                    |     |
| 01.22      | Colour Application         |     |
| 01.23      | Paint Application          |     |
| 01.24      | Colour Perspectives        |     |
| 01.25      | Landscape                  |     |
| 01.26      | Landscape Details          |     |
| 01.27      | Solar Panels Layout        |     |
| 01.28      | Furniture Layout           |     |
| 01.29      | WHS & Safety Plan          |     |