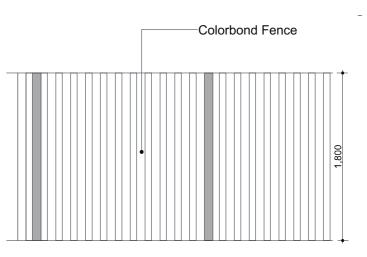

## PLANTED BEDS

NOTE: Gates to be made from same materials as fence, All fixings to be galvanised, trip latches fitted

FENCE - TYPE B

GARDEN EDGE DETAIL

WARNING: ALL DRAWINGS TO BE READ IN CONJUNCTION WITH DETAILS. ALL DISCREPANCIES TO BE REPORTED TO DESIGN OFFICE PRIOR TO CONSTRUCTION (ALLAM DESIGN DEPARTMENT) ON (02) 4702 5960