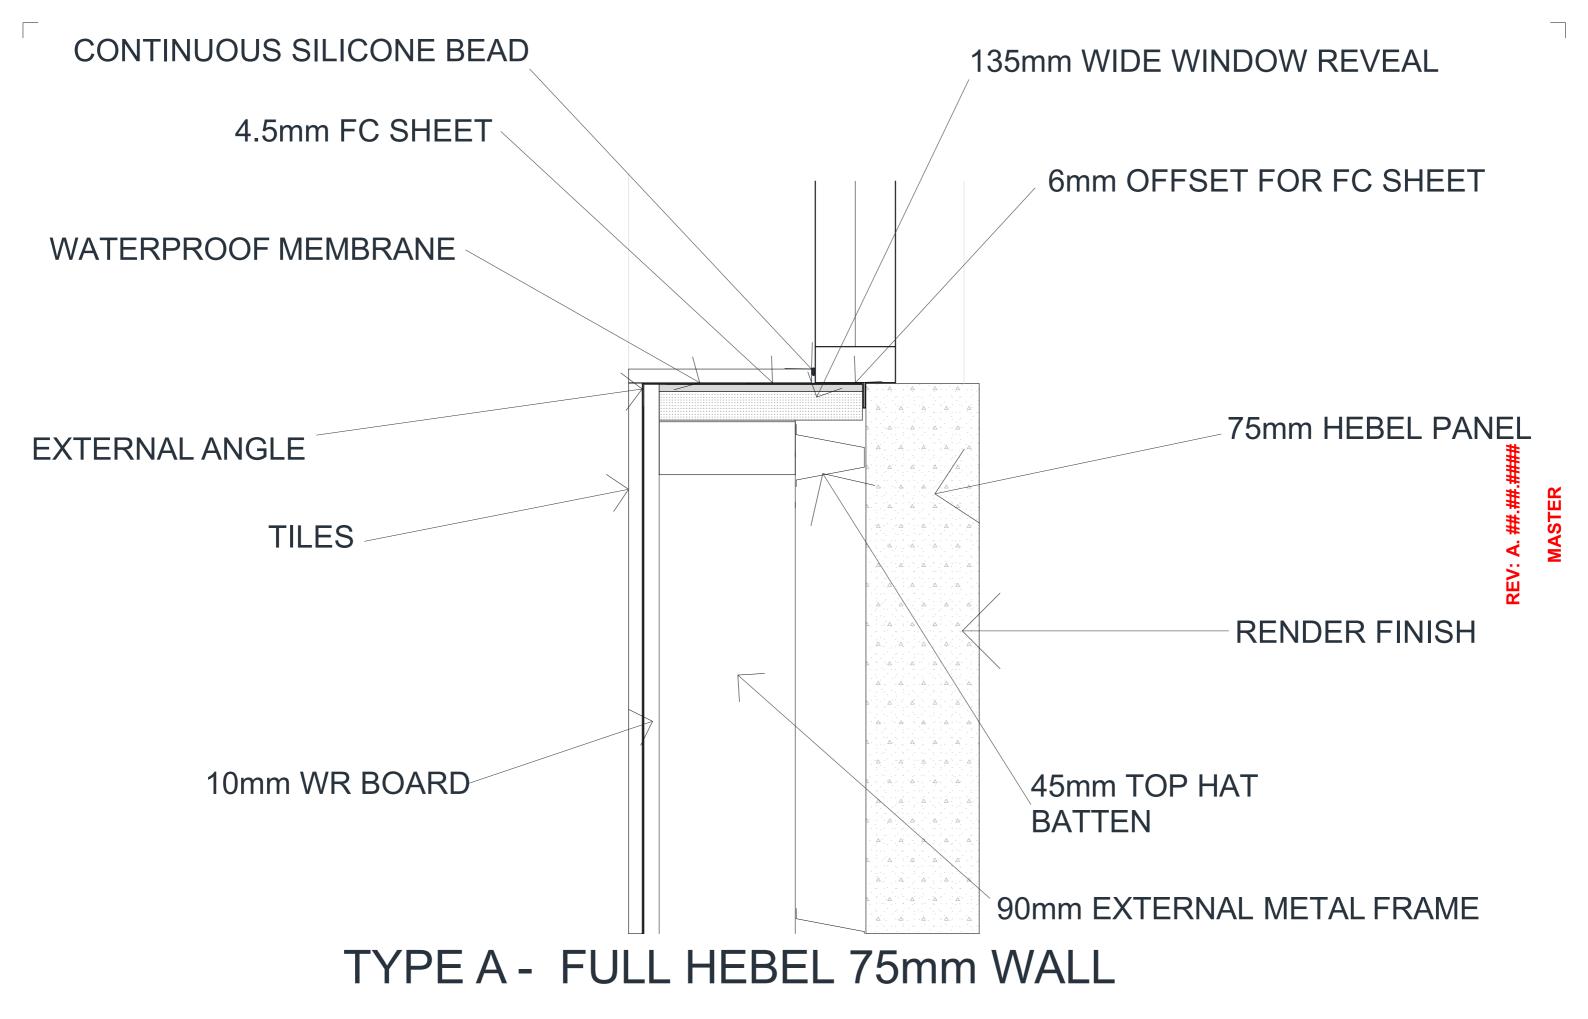

## **Finishes Legend**

External Scheme - A Cladding:

Hebel:

Post

**Lifestyle COMMUNITIES** 

MAHOGANY-7 DG Modern

Allam Homes Pty Ltd Lot ### Street name.

VARNING: ALL DRAWINGS TO BE READ IN CONJUNCTION WITH DETAILS. ALL DISCREPANCIES TO BE REPORTED TO DESIGN OFFICE PRIOR TO CONSTRUCTION (ALLAM DESIGN DEPARTMENT) ON (02) 4702 5960 | SITE | INSTRUCTIONS | Colour Application | CAE | CAE | CEPERTO | CAE | CAE | CEPERTO | CAE |